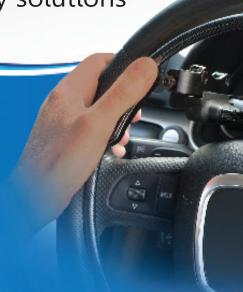

## OVER RING ACCELERATOR

The new Over Ring Accelerator from Fadiel provides effortless, non-tiring acceleration. Those with limited dexterity can easily accelerate retaining both hands on the steering wheel for safer and greater road handling.

Acceleration is achieved by lightly pushing on the ring, the hand pressure remains constant at any speed, allowing flowing natural driving and excellent direction control on twisty roads, making precise and delicate driving manoeuvers easy to perform. Designed with adjustable sensitivity to suit the dexterity of the driver. The Over Ring Accelerator attaches to your original steering wheel without interfering with the airbag deployment.