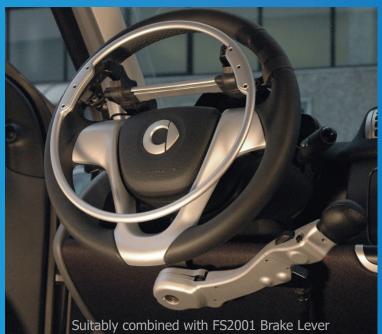

## OVER RING ACCELERATOR

The new Over Ring Accelerator from Fadiel provides effortless, non-tiring acceleration. Those with limited dexterity can easily accelerate retaining both hands on the steering wheel for safer and greater road handling.

Acceleration is achieved by lightly pushing on the ring, the hand pressure remains constant at any speed, allowing flowing natural driving and excellent direction control on twisty roads, making precise and delicate driving manoeuvers easy to perform. Designed with adjustable sensitivity to suit the dexterity of the driver. The Over Ring Accelerator attaches to your original steering wheel without interfering with the airbag deployment.

• Under Ring option also available

Smooth progressive acceleration is assured with the 4 point pivot action on each side of the mounting bracket

www.asquithmobilitysolutions.com.au