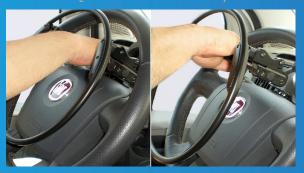

Ouick release functionality

## **FEATURES**

- Available in quick release or fixed models
- Superior build quality hand assembled in Italy
- Operated with minimal hand fatigue
- Easily turned off enabling normal operation
- Adjustable acceleration curve
- Acceleration safety cut-out mechanism
- Compatible with original electronics
- Suitable for fitment in all types of vehicles
- Aesthetically pleasing
- Colours: black, carbon, silver, walnut
- Reliable and proven technology