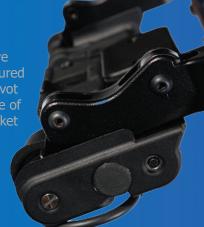

• Under Ring option also available

Smooth progressive acceleration is assured with the 4 point pivot action on each side of the mounting bracket

www.asquithmobilitysolutions.com.au