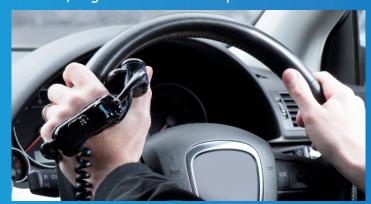

## **SATELLITE ACCELERATOR**

Driving long distances, tight curves or difficult manoeuvers?

The AC2002 Satellite Accelerator makes agile, smooth, reactive, and safe driving easy.

The Satellite Accelerator gives you the opportunity to keep both hands on the steering wheel, giving intuitive control over the operation of your car's speed in all driving conditions, making driving the ultimate pleasure.

Use in combination with the FS2001 Brake Lever.

Made in Italy since 1999.

Reliable, ergonomic and unsurpassed!