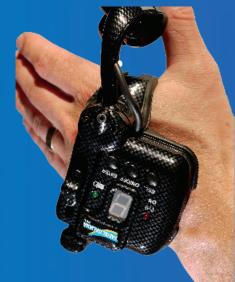

## **FEATURES**

- Available in wired and wireless models
- Left or right hand versions
  Changeable brackets to suit all hand sizes
  Smooth acceleration curve
- Operated with minimal fatigue
- Easily turned off enabling normal operationAcceleration safety cut-out mechanism

- Compatible with original electronics
  Suitable for fitment in all types of vehicle
- Colors: black, carbon, pink, silver, custom

WWW.ASQUITHMOBILITYSOLUTIONS.COM.AU