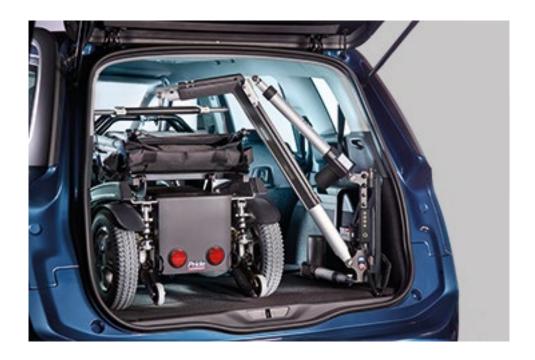

## **AUTOCHAIR SMART LIFTER**

The Smart Lifter is a hoist that enables a mobility device, such as a wheelchair, scooter or powerchair, to be easily and simply lifted into a car boot at the touch of a button. This eliminates the need for the wheelchair/scooter user or family member to struggle with getting the device into a vehicle when wanting to venture further afield.

Within our Smart Lifter range, we have three different hoists that best suit a range of mobility vehicles, from wheelchairs to scooters.

- · Easy to use
- · Lifts all types of scooters and powerchairs
- Manufactured in the UK
- Over 400 vehicle specific installation kits
- Lifts up to 200kg
- · Transfer easily to your next vehicle