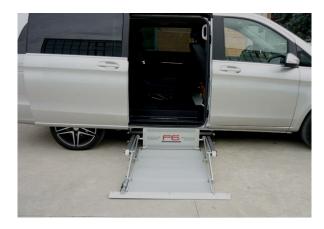

## UNDERFLOORLIFT-AUTOLIFT F6

The **Autolift F6 Underfloor Lift** is a fully automatic underfloor cassette lift designed to transfer a wheelchair occupant in and out of the vehicle. It features a robust cassette that is installed underneath the vehicle meaning you can utilize the full space inside of the vehicle for passengers and luggage!

## **FEATURES**

- Hydraulic and electric operation.
- 4 buttons corded remote.
- Wireless remote available as option.
- Suitable for VW T5/T6 and Mercedes Benz Vito or similar vehicle.

## **SPECIFICATIONS**

Platform size: 1160mm x 760mm

Loading Capacity: 300kg
Max floor height: 565mm
Total cassette thickness: 65mm

• Unit weight: 140kg

Electrical system: 12-24 VoltEmergency manual pump

## **BENEFITS**

- One of the slimmest underfloor lifts on the market.
- No modification required to the vehicle's fuel tank.
- Excellent ground clearance.
- Low maintenance costs and easily serviced.