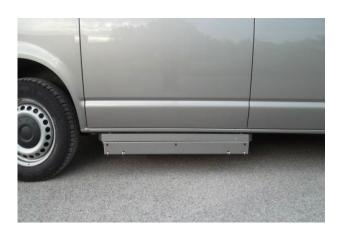

## UNDERFLOORLIFT-AUTOLIFT F6

The **Autolift F6 Underfloor Lift** is a fully automatic underfloor cassette lift designed to transfer a wheelchair occupant in and out of the vehicle. It features a robust cassette that is installed underneath the vehicle meaning you can utilize the full space inside of the vehicle for passengers and luggage!

## **BENEFITS**

- One of the slimmest underfloor lifts on the market.
- No modification required to the vehicle's fuel tank.
- Excellent ground clearance.
- Low maintenance costs and easily serviced.