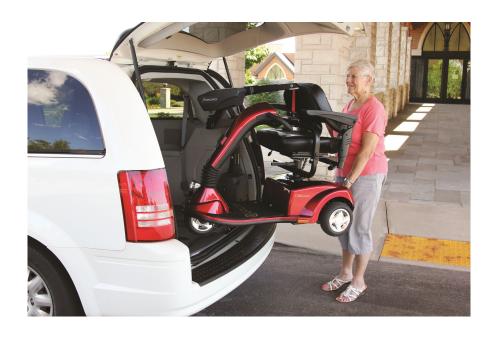

## **BRUNO CURB-SIDE LIFTER**

Bruno's Curb-Sider is the world's most popular means of lifting and transporting scooters or powerchairs inside a vehicle using a hoist. Stand near the bumper or curb, connect the docking device, push a button and the Curb-Sider lifts and stores a mobility device up to 400 lb/181 kg. With a compact design, the Curb-Sider requires minimum space.

- Power lifting, lowering, rotating for effortless operation
- Offset post design allows loading of mobility device from side of vehicle
- Telescoping version provides additional extension to clear bumpers and load wide mobility devices in smaller openings (VSL-6900)
- Fold-down lift head allows partial 3rd row seating or extra space when mobility device is not present (optional quick release pins required)
- Vehicle-specific bases for precise installation
- Passenger or optional driver side placement
- 3 year limited warranty