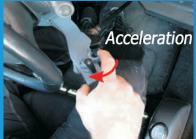

## **COMBINED BRAKE** & ACCELERATOR - FS2005 & FSK2005

Braking with reassurance and accelerating effortlessly with the FS2005/FSK2005 Combined Brake & Accelerator. Never before has a brake lever combined the function of such easy, smooth and safe acceleration. Thanks to the unique design, there is the opportunity to safely keep both hands on the steering wheel

while maintaining accelerator control.

No more tedious mechanisms that hit your leg or interfere with the steering action. The FS2005 lever is knee airbag compat-