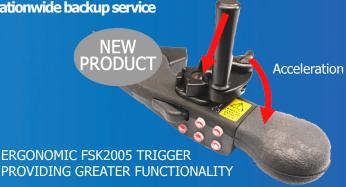

## **COMBINED BRAKE** & ACCELERATOR - FS2005 & FSK2005

Braking with reassurance and accelerating effortlessly with the FS2005/FSK2005 Combined Brake & Accelerator. Never before has a brake lever combined the function of such easy, smooth and safe acceleration. Thanks to the unique design, there is the opportunity to safely keep both hands on the steering wheel

while maintaining accelerator control.

No more tedious mechanisms that hit your leg or interfere with the steering action. The FS2005 lever is knee airbag compat-