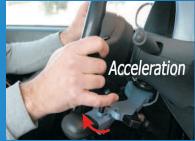

## **COMBINED BRAKE** & ACCELERATOR - FS2005 & FSK2005

Braking with reassurance and accelerating effortlessly with the FS2005/FSK2005 Combined Brake & Accelerator. Never before has a brake lever combined the function of such easy, smooth and safe acceleration. Thanks to the unique design, there is the opportunity to safely keep both hands on the steering wheel

while maintaining accelerator control.

No more tedious mechanisms that hit your leg or interfere with the steering action. The FS2005 lever is knee airbag compat-