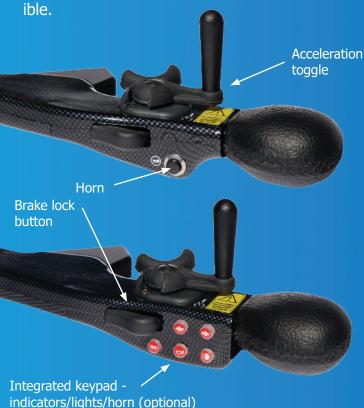

## **FEATURES**

- Greater sensitivity when braking
- Smooth acceleration with minimal fatigue
- Acceleration safety cut-out mechanism
- Brake locking function reduces fatigue
- Easy height and angle adjustment
- Left and right hand versions
- Changeable end knob for greater customisation
- Colour options: black, carbon, pink, violet, silver, walnut
- Knee airbag compatibility
- Suitable for all vehicle types