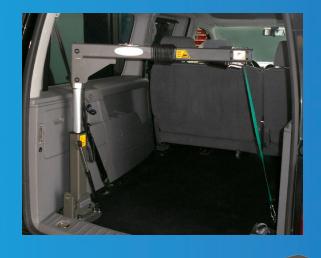

# **SMDM SG50 HOIST**

## **FEATURES**

- Electronic lifting mechanism load rated to 50kg
- Manual rotation from main shaft & articulated joint provides greater maneuverability of scooter
- Floor mounted
- Folding function with gas strut
- Adjustable height
- Keypad operation optional
- Universal fitting kit provided