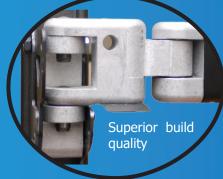

### **FEATURES**

- Lateral mounted for stowing a wheelchair directly from the driver or passenger seat.
- Load rated to 35kgs
- Electronic lifting/lowering
- Manual rotation by articulated joints
- Easily installed with the adjustable angle fixing bracket.