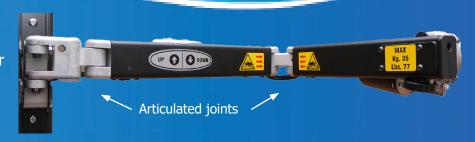

### **FEATURES**

- Lateral mounted for stowing a wheelchair directly from the driver or passenger seat.
- Load rated to 35kgs
- Electronic lifting/lowering
- Manual rotation by articulated joints
- Easily installed with the adjustable angle fixing bracket.