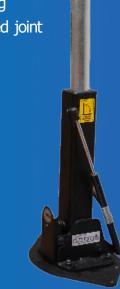

# **SMDM SG50 HOIST**

## **FEATURES**

- Electronic lifting mechanism load rated to 50kg
- Manual rotation from main shaft & articulated joint provides greater maneuverability of scooter
- Floor mounted
- Folding function with gas strut
- Adjustable height
- Keypad operation optional
- Universal fitting kit provided

Folding mechanism

www.asquithmobilitysolutions.com.au